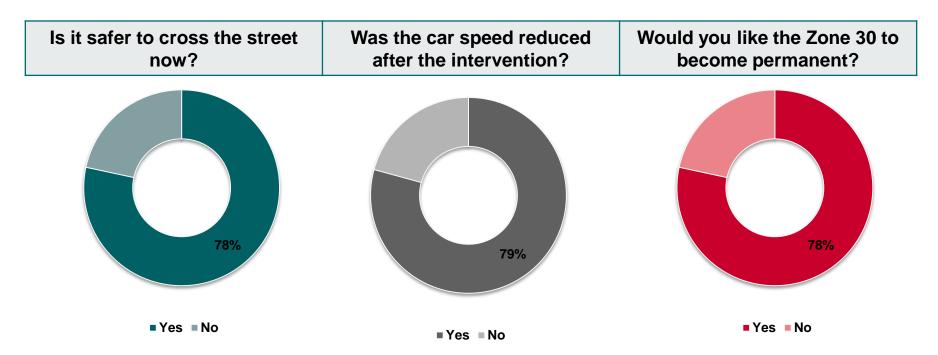

#### 5. Results

Source: Perception Survey to 500 people between students and teachers