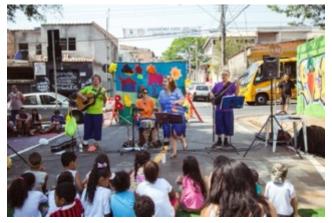

es)



2. The selected area: Confisco Neighbourhood



#### Main facts

- School area: Approximately 4.500 m<sup>2</sup>
- Surrounding streets:
- K Street: approx.160 meters
- Marcelo Guimarães Street: approx. 50 meters



#### 3. Key Stakeholders





4. Key elements

#### **PARTICIPATORY DESIGN**



**ZONE 30** 







**ZONE 30 SIGNS** 



4. Key elements

#### **AWARENESS RAISING**









**Mobility and International Cooperation** 

Wuppertal Institut

4. Key elements

#### ASSESSMENTS BEFORE AND AFTER





**GENDER AUDIT** 

**SURVEYS** 



**AQ & NOISE MONITORING** 



PEDESTRIANS / CYCLISTS
COUNTS

**Mobility and International Cooperation** 



4. Key elements

#### PAINT AND URBAN FURNITURE







**VOLUNTARIES** 

**RECYCLED MATERIALS** 



4. Key elements

#### THE ACTIVITIES







CONCERT PLAYGROUND CINEMA



#### 5. Results







5. Results





# Wuppertal Institut

#### 5. Results







#### 5. Results







#### 5. Results



Source: Perception Survey to 500 people between students and teachers