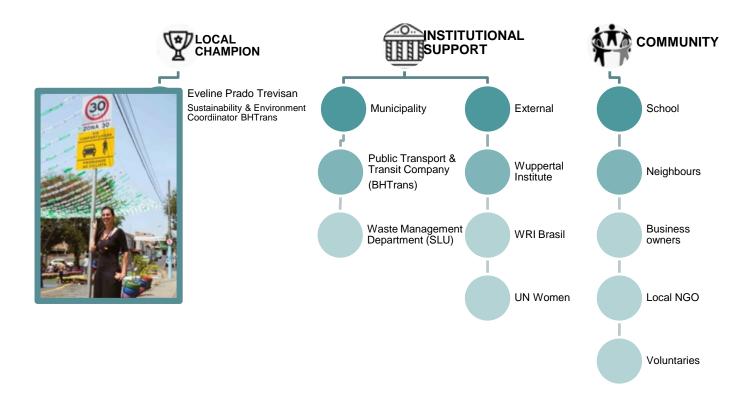

hy?

- Road traffic is the leading cause of death of children aged 10 to 19 in developing countries
- Need to reclaim public space from cars



**Belo Horizonte, Brazil** 



Cuenca, Ecuador





Aguascalientes, México







BEFORE



2. The selected area: Confisco Neighbourhood



#### The Confisco neighbourhood

- Peripheral area of BH
- Low-income households

#### Anne Frank Municipal School

- Part of the Safe and Integrated Schools Programmes
- Neighbourhood cohesion point
- 1,000 students
- 90% trips by foot
- Day and night shifts (all ages)



2. The selected area: Confisco Neighbourhood



#### Main facts

- School area: Approximately 4.500 m<sup>2</sup>
- Surrounding streets:
- K Street: approx.160 meters
- Marcelo Guimarães Street: approx. 50 meters



#### 3. Key Stakeholders





4. Key elements

#### **PARTICIPATORY DESIGN**



**ZONE 30** 







**ZONE 30 SIGNS** 



4. Key elements

#### **AWARENESS RAISING**









**Mobility and International Cooperation** 

Wuppertal Institut

4. Key elements

#### ASSESSMENTS BEFORE AND AFTER





**GENDER AUDIT** 

**SURVEYS** 



**AQ & NOISE MONITORING** 



PEDESTRIANS / CYCLISTS
COUNTS

**Mobility and International Cooperation** 



4. Key elements

#### PAINT AND URBAN FURNITURE







**VOLUNTARIES** 

**RECYCLED MATERIALS** 



4. Key elements

#### THE ACTIVITIES







CONCERT PLAYGROUND CINEMA



#### 5. Results







5. Results





# Wuppertal Institut

#### 5. Results







#### 5. Results







#### 5. Results



Source: Perception Survey to 500 people between students and teachers