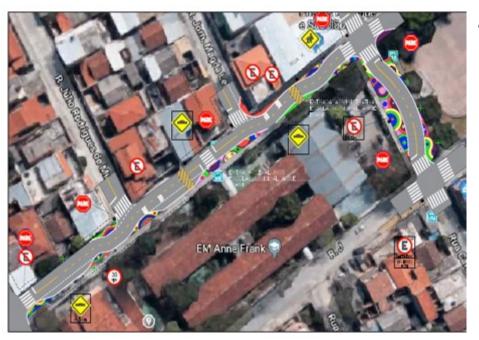

BEFORE

2. The selected area: Confisco Neighbourhood

#### The Confisco neighbourhood

- Peripheral area of BH
- Low-income households

#### Anne Frank Municipal School

- Part of the Safe and Integrated Schools Programmes
- Neighbourhood cohesion point
- 1,000 students
- 90% trips by foot
- Day and night shifts (all ages)

2. The selected area: Confisco Neighbourhood

#### Main facts

- School area: Approximately 4.500 m<sup>2</sup>
- Surrounding streets:
- K Street: approx.160 meters
- Marcelo Guimarães Street: approx. 50 meters