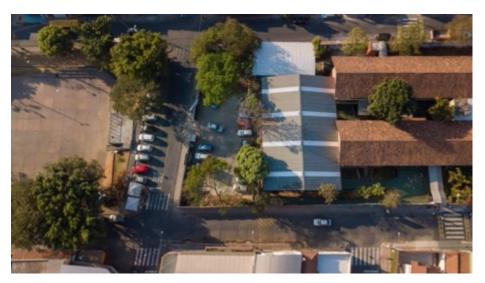

BEFORE

2. The selected area: Confisco Neighbourhood

#### The Confisco neighbourhood

- Peripheral area of BH
- Low-income households

#### Anne Frank Municipal School

- Part of the Safe and Integrated Schools Programmes
- Neighbourhood cohesion point
- 1,000 students
- 90% trips by foot
- Day and night shifts (all ages)

2. The selected area: Confisco Neighbourhood

#### Main facts

- School area: Approximately 4.500 m<sup>2</sup>
- Surrounding streets:
- K Street: approx.160 meters
- Marcelo Guimarães Street: approx. 50 meters