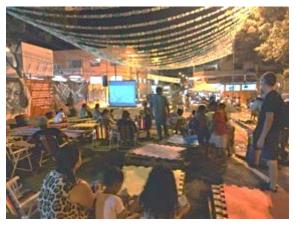

2. The selected area: Confisco Neighbourhood



#### Main facts

- School area: Approximately 4.500 m<sup>2</sup>
- Surrounding streets:
- K Street: approx.160 meters
- Marcelo Guimarães Street: approx. 50 meters



#### 3. Key Stakeholders





4. Key elements

#### **PARTICIPATORY DESIGN**



**ZONE 30** 







**ZONE 30 SIGNS** 



4. Key elements

#### **AWARENESS RAISING**









**Mobility and International Cooperation** 

Wuppertal Institut

4. Key elements

#### ASSESSMENTS BEFORE AND AFTER





**GENDER AUDIT** 

**SURVEYS** 



**AQ & NOISE MONITORING** 



PEDESTRIANS / CYCLISTS
COUNTS

**Mobility and International Cooperation** 



4. Key elements

#### PAINT AND URBAN FURNITURE







**VOLUNTARIES** 

**RECYCLED MATERIALS** 



4. Key elements

#### THE ACTIVITIES







CONCERT PLAYGROUND CINEMA



#### 5. Results







5. Results





# Wuppertal Institut

#### 5. Results







#### 5. Results







#### 5. Results



Source: Perception Survey to 500 people between students and teachers