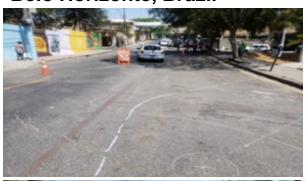

BEFORE

2. The selected area: Confisco Neighbourhood

#### The Confisco neighbourhood

- Peripheral area of BH
- Low-income households

#### Main facts

- School area: Approximately 4.500 m<sup>2</sup>
- Surrounding streets:
- K Street: approx.160 meters
- Marcelo Guimarães Street: approx. 50 meters