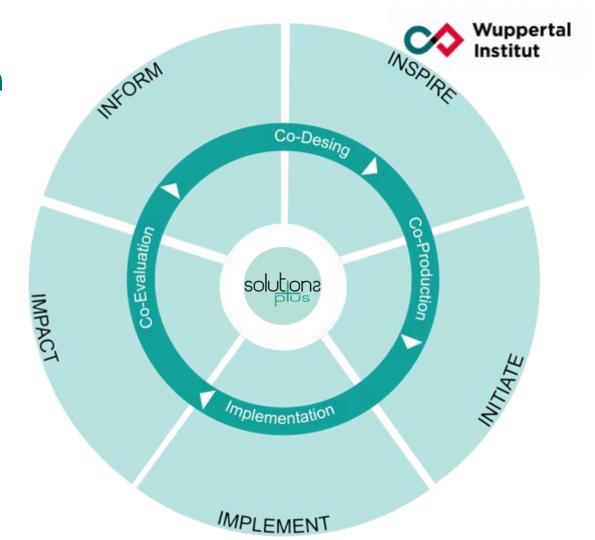

## **Living Lab Approach**

Co-development of solutions with Urban Change Makers along five pillars:

- Inform: Boost capabilities, provide tools to plan, assess and implement
- Inspire: Foster the take-up by inspiring through peer-to-peer exchange
- Initiate: Strengthen collaboration by initiating partnerships
- Implement: Create reference models by implementing demonstration actions
- Impact: Scale-up, replicate and transfer