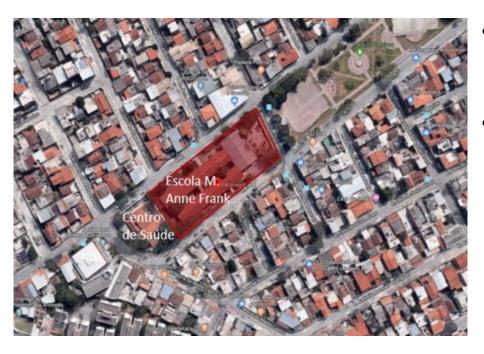

BEFORE

2. The selected area: Confisco Neighbourhood

#### The Confisco neighbourhood

- Peripheral area of BH
- Low-income households

#### Anne Frank Municipal School

- Part of the Safe and Integrated Schools Programmes
- Neighbourhood cohesion point
- 1,000 students
- 90% trips by foot
- Day and night shifts (all ages)

2. The selected area: Confisco Neighbourhood

#### Main facts

- School area: Approximately 4.500 m<sup>2</sup>
- Surrounding streets:
- K Street: approx.160 meters
- Marcelo Guimarães Street: approx. 50 meters